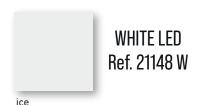

### lighting

White internally lit unit with LED technology. Available only in matte ice white finish.

Unit with internal lighting with RGBW LED technology and remote control unit for switching colors. Available only in matte ice white finish. Remote control included.