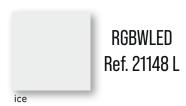

### lighting

White internally lit unit with LED technology. Available only in matte ice white finish.

Unit with internal lighting with RGBW LED technology and remote control unit for switching colors. Available only in matte ice white finish. Remote control included.