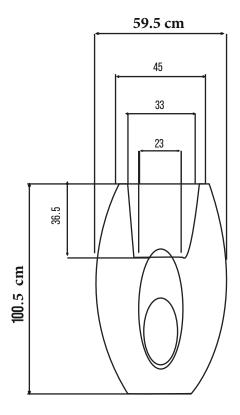

## Description

Made of %100 polyethylene materials Environmentally friendly the product is suitable for indoor and outdoor use Available in different finishes.

Weight: 15 Kg