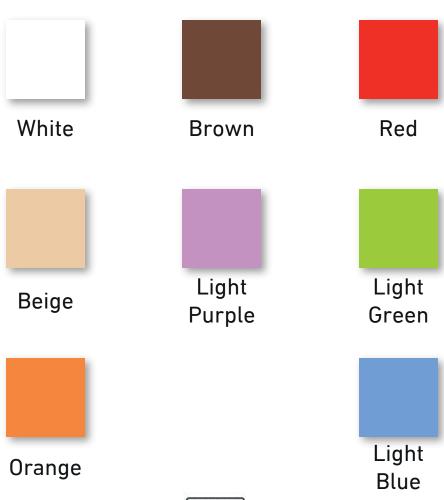

# planter vase luminous oval

When vase luminous oval becomes a character from a fairytale, a heavenly figure that arises from the night. From the heart of this vase a glow spreads in the darkness, becoming indispensable to give new light to the warm summer nights.







## Description

Made of %100 polyethylene materials Environmentally friendly the product is suitable for indoor and outdoor use Available in different finishes.

Weight: 15 Kg











### Finishes

**BASIC Ref. 21148** 









### lighting



White internally lit unit with LED technology. Available only in matte ice white finish.



Unit with internal lighting with RGBW LED technology and remote control unit for switching colors. Available only in matte ice white finish. Remote control included.



Unit with internal lighting with RGBW LED technology and remote control unit for switching colors. Also controlLED by DMX1024- (wireless), enabling communication between one or more products simultaneously via the DMX transmitter (not included). There are two options to choose from: Professional XLR DMX and Home WIFI DMX. (Remote control included). Optional battery











RGBW LED BATTERY Ref. 21148Y

Unit with internal lighting with battery-powered RGBW LED technology. Includes charger and remote control