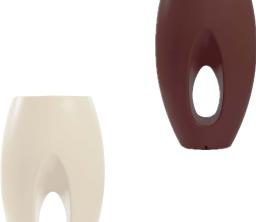

## Description

Made of %100 polyethylene materials Environmentally friendly the product is suitable for indoor and outdoor use Available in different finishes.

Weight: 15 Kg

### Finishes

**BASIC Ref. 21148** 