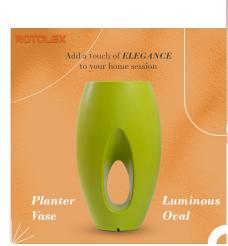

# planter vase luminous oval

When vase luminous oval becomes a character from a fairytale, a heavenly figure that arises from the night. From the heart of this vase a glow spreads in the darkness, becoming indispensable to give new light to the warm summer nights.