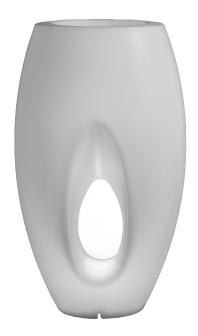

# planter vase luminous oval

When vase luminous oval becomes a character from a fairytale, a heavenly figure that arises from the night. From the heart of this vase a glow spreads in the darkness, becoming indispensable to give new light to the warm summer nights.

## Description

Made of %100 polyethylene materials Environmentally friendly the product is suitable for indoor and outdoor use Available in different finishes.

Weight: 15 Kg