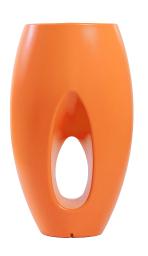

## Description

Made of %100 polyethylene materials Environmentally friendly the product is suitable for indoor and outdoor use Available in different finishes.

Weight: 15 Kg

### Finishes

**BASIC Ref. 21148** 