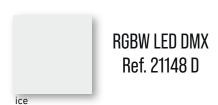

Unit with internal lighting with RGBW LED technology and remote control unit for switching colors. Also controlLED by DMX1024- (wireless), enabling communication between one or more products simultaneously via the DMX transmitter (not included). There are two options to choose from: Professional XLR DMX and Home WIFI DMX. (Remote control included). Optional battery